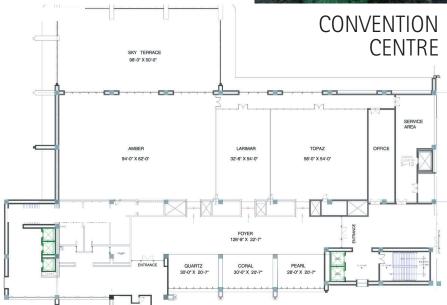

#### CONVENTION CENTER CAPACITY

| SPACE                                     | MEASUREMENT |         |        | ROOM SETTING |         |            |           |         |          |
|-------------------------------------------|-------------|---------|--------|--------------|---------|------------|-----------|---------|----------|
|                                           |             |         |        |              | Banquet | Conference | Classroom | Theatre | Cocktail |
| Sky Terrace                               | Area        | Width   | Length | Height       | 150     | 80         |           | 200     | 250      |
| Grand Ballroom<br>(Amber, Larimar, Topaz) | 10.715      | 184'-0" | 57"-0" | 12-6"        | 420     | 355        | 760       | 1185    | 945      |
| Amber                                     | 5.828       | 94'-0"  | 62'-0' | 12-6"        | 260     | 195        | 415       | 645     | 515      |
| Larimar                                   | 1.755       | 32'-0"  | 54"-0" | 12-6"        | 80      | 50         | 42        | 200     | 155      |
| Topaz                                     | 3.132       | 58'-0"  | 54"-0" | 12-6"        | 260     | 105        | 220       | 345     | 350      |
| Quartz                                    | 624         | 30'-0"  | 20'-7" | 8"           | 50      | 20         | 20        | 50      | 55       |
| Coral                                     | 624         | 30'-0"  | 20'-7" | 8"           | 50      | 20         | 20        | 50      | 55       |
| Pearl                                     | 582         | 28'-0"  | 20'-7" | 8"           | 45      | 20         | 20        | 45      | 50       |
| Foyer                                     | 2.925       | 126'-8" | 22'-7" | 12-6"        |         |            |           |         | 260      |