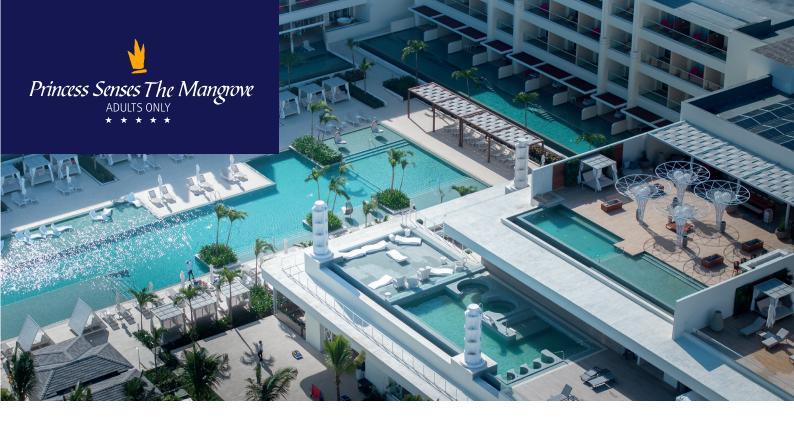

Our State of the Art and cutting-edge facilities boast three flexible meeting rooms, three breakout rooms, and a sky terrace. All rooms feature individual climate control, adjustable lighting and wireless Internet ensuring the desired comfort, ambiance, and connectivity. A private island spanning 25,834sq. ft. is the ideal outdoor location for any event.