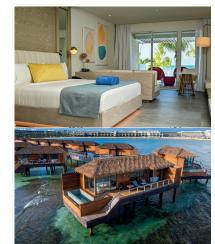

#### SUITE CATEGORIES QUANTITY

| Deluxe Junior Suite                          | 183 |
|----------------------------------------------|-----|
| Swim Out Deluxe Junior Suite                 | 61  |
| Luxury Junior Suite with Hydromassage        | 8   |
| Platinum Junior Suite                        | 47  |
| Platinum Swim Out Junior Suite               | 19  |
| Platinum One Bedroom Master Suite            | 5   |
| Signature Imperial One Bedroom Master Suite  | 4   |
| Princess Bridal Suite                        | 1   |
| Two Bedroom Presidential Suite               | 1   |
| Over Water Villa with Infinity Pool          | 12  |
| Princess Over Water Villa with Infinity Pool | 2   |
| Platinum Two Bedroom Master Suite            | 5   |
|                                              |     |